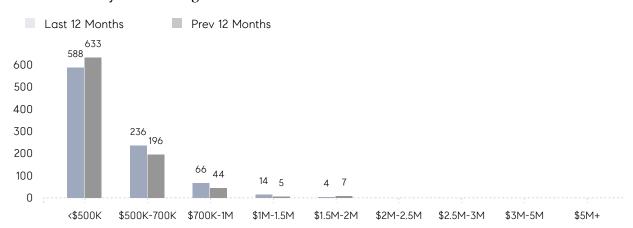

26        | 26        | 0%       |
|                | % OF ASKING PRICE  | 106%      | 107%      |          |
|                | AVERAGE SOLD PRICE | \$533,162 | \$492,791 | 8%       |
|                | # OF CONTRACTS     | 46        | 44        | 5%       |
|                | NEW LISTINGS       | 35        | 41        | -15%     |
| Condo/Co-op/TH | AVERAGE DOM        | 33        | 40        | -17%     |
|                | % OF ASKING PRICE  | 103%      | 100%      |          |
|                | AVERAGE SOLD PRICE | \$398,188 | \$361,843 | 10%      |
|                | # OF CONTRACTS     | 17        | 16        | 6%       |
|                | NEW LISTINGS       | 17        | 26        | -35%     |

# West Orange

### NOVEMBER 2021

### Monthly Inventory



### Contracts By Price Range



### Listings By Price Range



# COMPASS



Compass makes no representations or warranties, express or implied, with respect to future market conditions or prices of residential product at the time the subject property or any competitive property is complete and ready for occupancy or with respect to any report, study, finding, recommendation or other information provided by Compass herein. Moreover, no warranty, express or implied, is made or should be assumed regarding the accuracy, adequacy, completeness, legality, reliability, merchantability or fitness for a particular purpose of any information, in part or whole, contained herein. All material is presented with the understanding that Compass shall not be deemed to provide legal, accounting or other professional services. This is no