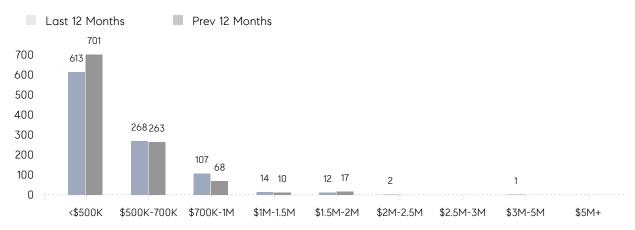

|
|                | % OF ASKING PRICE  | 106%      | 107%      |          |
|                | AVERAGE SOLD PRICE | \$533,162 | \$492,791 | 8%       |
|                | # OF CONTRACTS     | 46        | 44        | 5%       |
|                | NEW LISTINGS       | 35        | 41        | -15%     |
| Condo/Co-op/TH | AVERAGE DOM        | 33        | 40        | -17%     |
|                | % OF ASKING PRICE  | 103%      | 100%      |          |
|                | AVERAGE SOLD PRICE | \$398,188 | \$361,843 | 10%      |
|                | # OF CONTRACTS     | 17        | 16        | 6%       |
|                | NEW LISTINGS       | 17        | 26        | -35%     |

# West Orange

### NOVEMBER 2021

### Monthly Inventory



### Contracts By Price Range



### Listings By Price Range



# COMPASS



Compass makes no representations or warranties, express or implied, with respect to future market conditions or prices of residential product at the time the subject property or any competitive property is complete and ready for occupancy or with respect to any report, study, finding, recommendation or other information provided by Compass herein. Moreover, no warranty, express or implied, is made or should be assumed regarding the accuracy, adequacy, completeness, legality, reliability, merchantability or fitness for a particular purpose of any information, in part or whole, contained herein. All material is presented with the understanding that Compass shall not be deemed to provide legal, accounting or other professional services. This is not intended to solicit the purch