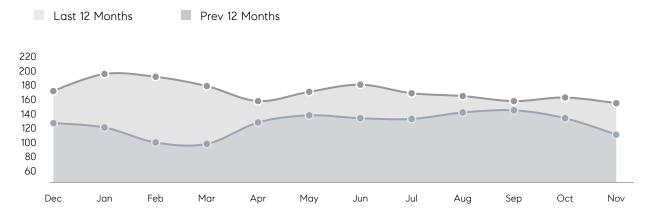

| AVERAGE DOM        | 26        | 26        | 0%       |
|                | % OF ASKING PRICE  | 106%      | 107%      |          |
|                | AVERAGE SOLD PRICE | \$533,162 | \$492,791 | 8%       |
|                | # OF CONTRACTS     | 46        | 44        | 5%       |
|                | NEW LISTINGS       | 35        | 41        | -15%     |
| Condo/Co-op/TH | AVERAGE DOM        | 33        | 40        | -17%     |
|                | % OF ASKING PRICE  | 103%      | 100%      |          |
|                | AVERAGE SOLD PRICE | \$398,188 | \$361,843 | 10%      |
|                | # OF CONTRACTS     | 17        | 16        | 6%       |
|                | NEW LISTINGS       | 17        | 26        | -35%     |

# West Orange

### NOVEMBER 2021

### Monthly Inventory



### Contracts By Price Range



### Listings By Price Range



# COMPASS



Compass makes no representations or warranties, express or implied, with respect to future market conditions or prices of residential product at the time the subject property or any competitive property is complete and ready for occupancy or with respect to any report, study, finding, recommendation or other information provided by Compass herein. Moreover, no warranty, express or implied, is made or should be assumed regarding the accuracy, adequacy, completeness, legality, reliability, merchantability or fitness for a particular purpose of any information, in part or whole, contained herein. All material is presented with the understanding that Compass shall not be deemed to provide legal, accounting or other p